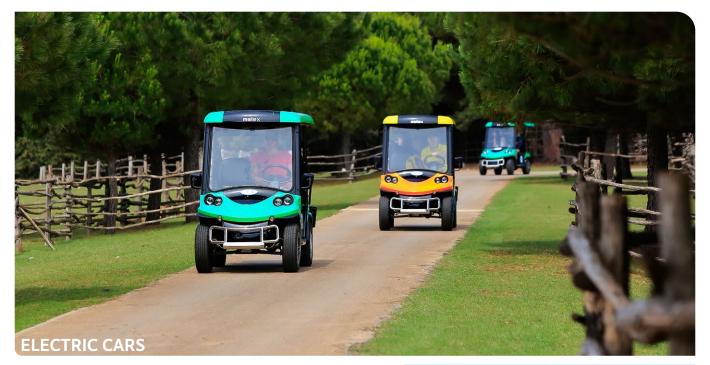

## **RENTAL RATES**

## **SPORTS OFFER 2025**

| Period                                                                                                                                                                         | 01/10 - 31/05 | 01/06 - 30/09 |
|--------------------------------------------------------------------------------------------------------------------------------------------------------------------------------|---------------|---------------|
| Electric car (2 seats) – per hour                                                                                                                                              | 28,00€        | 42,00€        |
| Electric car (2 seats) – per hour in the period from 5 p.m hotel guests                                                                                                        | 20,00€        | 38,00 €       |
| Electric car (2 seats) – per day  *The battery will last for 5 hours of continuous driving, the car cannot be replaced with a new car within the same price for daily rental.  | 150,00 €      | 205,00€       |
| Electric car (4 seats) – per hour                                                                                                                                              | 28,00€        | 42,00€        |
| Electric car (4 seats) - per hour in the period from 5 p.m. until the sport house closing time                                                                                 | 20,00€        | 38,00€        |
| Electric car (4 seats) – per day  * The battery will last for 5 hours of continuous driving, the car cannot be replaced with a new car within the same price for daily rental. | 150,00 €      | 205,00€       |
| Electric car (6 seats) per hour                                                                                                                                                | 40,00€        | 65,00 €       |
| Electric car (6 seats) + trailer (6 seats) per hour                                                                                                                            | 80,00€        | 130,00€       |
| Lost electric car key or motorcycle key fee                                                                                                                                    | 15,00 €       | 15,00 €       |
| Failure to return the electric car to the sport house by the end of the working hours or after the rental period has expired – per day                                         | 150,00€       | 205,00€       |