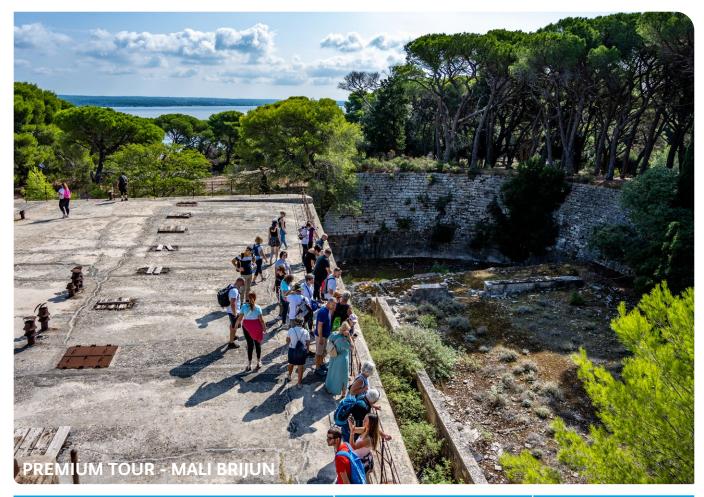

## **PRICE LIST**

## FOR A PREMIUM TOUR OF THE ISLAND OF MALI BRIJUN - YEAR 2025

| Period           | 01/06 - 30/09 | 01/10 - 31/05 |
|------------------|---------------|---------------|
| Price per person | 250,00€       | 200,00€       |

<sup>\*</sup> All prices are quoted in euro. Prices are VAT inclusive. Public Institution "Brijuni National Park" reserves the right to change the prices.

The price includes a tour of the most attractive localities of the island of Mali Brijun with special professional guidance.